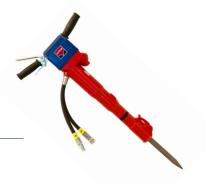

## **PRODUCT FEATURES**

HYCON HH35 is exceptionally strong coping with all jobs requiring extreme power. The breaker has an extra accumulator, which adds even more power, and it hits more than twice as hard as the HH20 and outperform any other 45 kg breaker in the market - no matter if pneumatic or hydraulic.

It is designed for breaking hard concrete, asphalt, ramming jobs etc.

HH35 comes standard with the HYCON vibration-reduced handle.

It is especially used in contracting, demolition and road work industries. Standard tool size is hex 32x160 mm. The breaker can be connected to the HYCON power packs and other hydraulic power sources. It is available both as 30 and 40 l.p.m. models

## **HYDRAULIC BREAKER HH35**

| Item no. hex 28x160 mm, 30-40 l.p.m.      | 1010135   |
|-------------------------------------------|-----------|
| Item no. hex 32x152 mm, 30-40 l.p.m.      | 1010035   |
| Item no. hex 32x160 mm, 30-40 l.p.m.      | 1010235   |
| Weight, kg                                | 29,4      |
| Oil flow, I.p.m 30-40 I.p.m.              | 30/40     |
| Working pressure, bar                     | 130       |
| Max pressure, bar                         | 160       |
| Blow frequency, 1/min - 30/40 l.p.m.      | 1100/1440 |
| Blow energy, J                            | 130       |
| Noise level 1m Lpa dB                     | 99        |
| Noise level 1m LwA dB                     | 111       |
| Vibration level (3 axis) m/s <sup>2</sup> | 10.7      |
| Tool size, mm hex.                        | 28/32     |