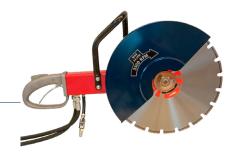

## **HYCON HCS18 CUT-OFF SAW**

## **PRODUCT FEATURES**

The HYCON PREMIUM Cut-off Saw cuts all types of concrete, steel, brick wall, asphalt etc. The HYCON Cut-off saw is a very sturdy tool intended for cutting even under the most extreme conditions. It is completely unaffected by water and dust, and all parts run in oil. The HYCON PREMIUM-saws are build for hard use day after day - without breakdowns.

The fact, that the saw is always working and does not require service means higher profits than with e.g. a petrol saw.

The saw stops automatically if the blade jams because of the system pressure relief valve. The blade stops rotating maximum 10 sec. after releasing the trigger. Assuring no injury to the operator. The hydraulic cut-off saw from HYCON can be used for horizontal and vertical cutting.

Hydraulic direct drive high quality motor assume a minimum of service. Flushing water runs through body and hydraulic motor for extra cooling and to keep all surfaces cold.

## **HYDRAULIC CUT-OFF SAW HCS18**

| Item no. HCS18, 20-40 l.p.m.        | 3030451 |
|-------------------------------------|---------|
| Disc size, mm                       | ø450    |
| Oil Flow, Ipm                       | 20-40   |
| Working Pressure, bar               | 120     |
| Max pressure, bar                   | 172     |
| Weight w/o hose/disc, kg            | 8.1     |
| Cutting depth, mm                   | 187     |
| Noise level Lpa dB                  | 99      |
| Noise level LwA dB                  | 110     |
| Vibration level, m/s                | <2.5    |
| Periferial blade cutting speed, m/s | 79      |