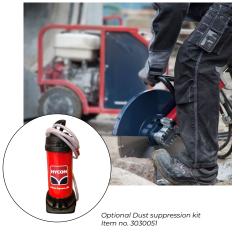

## **HYDRAULIC CUT-OFF SAW HCS18**

| Item no. HCS18, 20-40 l.p.m.        | 3030451 |
|-------------------------------------|---------|
| Disc size, mm                       | ø450    |
| Oil Flow, Ipm                       | 20-40   |
| Working Pressure, bar               | 120     |
| Max pressure, bar                   | 172     |
| Weight w/o hose/disc, kg            | 8.1     |
| Cutting depth, mm                   | 187     |
| Noise level Lpa dB                  | 99      |
| Noise level LwA dB                  | 110     |
| Vibration level, m/s                | <2.5    |
| Periferial blade cutting speed, m/s | 79      |