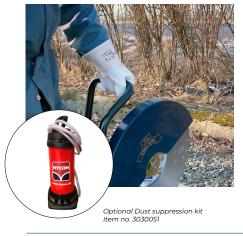

Hydraulic direct drive high quality motor assume a minimum of service. Flushing water runs through body and hydraulic motor for extra cooling and to keep all surfaces cold.