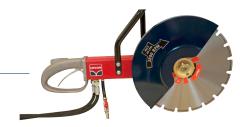

## **HYCON HCS16 CUT-OFF SAW**

## **PRODUCT FEATURES**

The HYCON Cut-off Saw PREMIUM cuts all types of concrete, steel, brick wall, asphalt etc. The HYCON Cut-off saw is a very sturdy tool intended for cutting even under the most extreme conditions. It is completely unaffected by water and dust, and all parts run in oil. The HYCON PREMIUM-saws are build for hard use day after day - without breakdowns.

## **HYDRAULIC CUT-OFF SAW HCS16**

| Item no. HCS16, 20-40 l.p.m.        | 3030401 |
|-------------------------------------|---------|
| Disc size, mm                       | ø400    |
| Oil Flow, Ipm                       | 20-40   |
| Working Pressure, bar               | 120     |
| Max pressure, bar                   | 172     |
| Weight w/o hose/disc, kg            | 7.8     |
| Cutting depth, mm                   | 162     |
| Noise level Lpa dB                  | 97      |
| Noise level Lwa dB                  | 108     |
| Vibration level, m/s                | <2.5    |
| Periferial blade cutting speed, m/s | 81      |