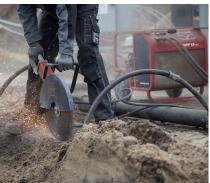

## **PRODUCT FEATURES**

The HYCON Cut-off Saw PREMIUM cuts all types of concrete, steel, brick wall, asphalt etc. The HYCON Cut-off saw is a very sturdy tool intended for cutting even under the most extreme conditions. It is completely unaffected by water and dust, and all parts run in oil. The HYCON PREMIUM-saws are build for hard use day after day - without breakdowns.

The fact, that the saw is always working and does not require service means higher profits than with e.g. a petrol saw.

The saw stops automatically if the blade jams because of the system pressure relief valve. The blade stops rotating maximum 10 sec. after releasing the trigger. Assuring no injury to the operator. The hydraulic cut-off saw from HYCON can be used for horizontal and vertical cutting.