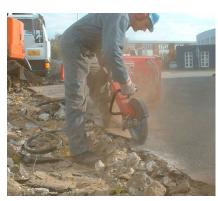

## **PRODUCT FEATURES**

The HYCON Cut-off Saw PREMIUM cuts all types of concrete, steel, brick wall, asphalt etc. The HYCON Cut-off saw is a very sturdy tool intended for cutting even under the most extreme conditions. It is completely unaffected by water and dust, and all parts run in oil. The HYCON PREMIUM-saws are build for hard use day after day - without breakdowns.

The fact, that the saw is always working and does not require service means higher profits than with e.g. a petrol saw.

The saw stops automatically if the blade jams because of the system pressure relief valve. The blade stops rotating maximum 10 sec. after releasing the trigger. Assuring no injury to the operator. The hydraulic cut-off saw from HYCON can be used for horizontal and vertical cutting.