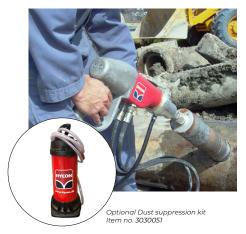

Drilling in concrete pipe, ventilation holes or just any type of job where handheld is just the fastest way to get the job done.

It is extremely easy to use and will drill through any material. There is no need for a drill rig. However for more tough jobs the HCD25-100 fits in a standard drill rig.