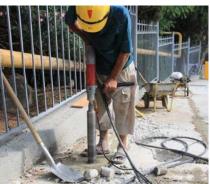

Drilling in concrete pipe, ventilation holes or just any type of job where handheld is just the fastest way to get the job done.

It is extremely easy to use and will drill through any material. There is no need for a drill rig. However for more tough jobs the HCD25-100 fits in a standard drill rig.