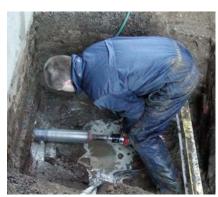

Drilling in concrete pipe, ventilation holes or just any type of job where handheld is just the fastest way to get the job done.

It is extremely easy to use and will drill through any material. There is no need for a drill rig. However for more tough jobs the HCD25-100 fits in a standard drill rig.