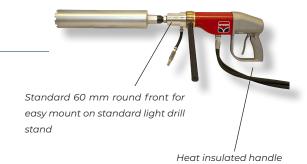

## **PRODUCT FEATURES**

The HCP25-100 core drill is the most powerful and easy manageable handheld core drill available. Perfect for any handheld coring in difficult accessible places where rigs or electric drill is not possible to use.

The core drill comes with a build in hydraulic torque limiter, which assures max torque and no kickback if the core drill jams. The core drill has an automatic integrated security switch, which stops the core drill if the core bit jams. However, in case of jamming, always loosen the core bit from the material, before you start drilling again. The integrated security is set from the factory and may not be disturbed.