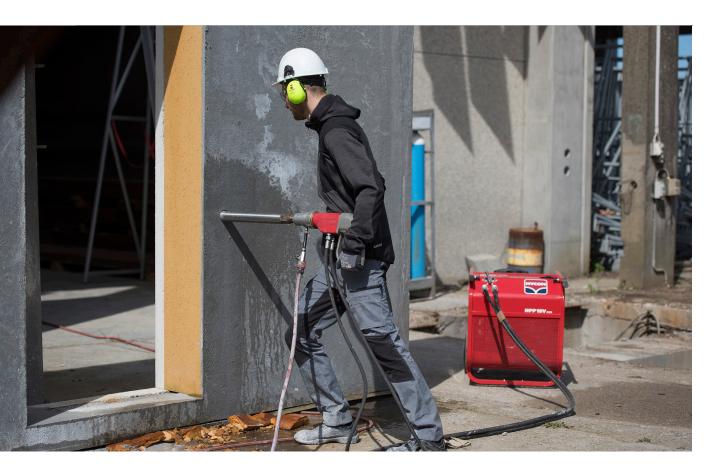

# HYCON CORE DRILLS

The HYCON handheld hydraulic core drills can be used both in standard rigs and as handheld tools - adding significant flexibility to the products.

Furthermore, the performance of the core drill allows for drilling of holes up to ø350 mm in all materials - also with reinforcement. Therefore, investing in ONE of the HYCON core drills will give you the opportunity to do many different kinds of jobs.

#### **ADDITIONAL FEATURES:**

- Safe handheld drilling in reinforced concrete and asphalt up to ø350mm diameter in confined spaces - for ventilation, heating, gas piping and other applications.
- Handheld drilling no rig required.
- ▶ Low weight direct hydraulic drive.
- ▶ Standard 1/2" BSP and 1-1/4" UNC core bits, dry and/or wet drilling optimum flexibility.
- ▶ Safety automatic stop if the core bit jams.
- Variable rotation speed ensuring safe start and stop.
- ▶ 100% hydraulic with no electric hazard in wet working conditions even under water.
- ▶ All parts run in oil insuring parts long lifetime.

#### **HYCON CORE DRILLS**

The HYCON core drills are the most powerfull and easy manageable handheld core drills available.

Perfect for any handheld coring in difficult accessible places where rigs or electric drills are not possible to use.