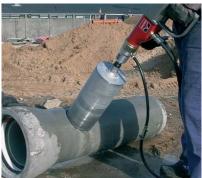

#### **ADDITIONAL FEATURES:**

- Safe handheld drilling in reinforced concrete and asphalt up to ø350mm diameter in confined spaces - for ventilation, heating, gas piping and other applications.
- Handheld drilling no rig required.
- ▶ Low weight direct hydraulic drive.
- ▶ Standard 1/2" BSP and 1-1/4" UNC core bits, dry and/or wet drilling optimum flexibility.
- ▶ Safety automatic stop if the core bit jams.
- Variable rotation speed ensuring safe start and stop.
- ▶ 100% hydraulic with no electric hazard in wet working conditions even under water.
- ▶ All parts run in oil insuring parts long lifetime.

#### **HYCON CORE DRILLS**

The HYCON core drills are the most powerfull and easy manageable handheld core drills available.

Perfect for any handheld coring in difficult accessible places where rigs or electric drills are not possible to use.