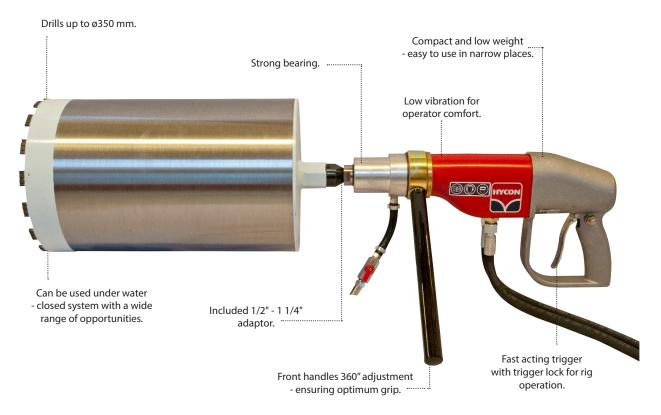

# HYCON CORE DRILLS

The HYCON handheld hydraulic core drills can be used both in standard rigs and as handheld tools - adding significant flexibility to the products.

Furthermore, the performance of the core drill allows for drilling of holes up to ø350 mm in all materials - also with reinforcement. Therefore, investing in ONE of the HYCON core drills will give you the opportunity to do many different kinds of jobs.

#### **ADDITIONAL FEATURES:**

- Safe handheld drilling in reinforced concrete and asphalt up to ø350mm diameter in confined spaces - for ventilation, heating, gas piping and other applications.
- Handheld drilling no rig required.
- ▶ Low weight direct hydraulic drive.
- ▶ Standard 1/2" BSP and 1-1/4" UNC core bits, dry and/or wet drilling optimum flexibility.
- ▶ Safety automatic stop if the core bit jams.
- Variable rotation speed ensuring safe start and stop.
- ▶ 100% hydraulic with no electric hazard in wet working conditions even under water.
- ▶ All parts run in oil insuring parts long lifetime.

#### **HYCON CORE DRILLS**

The HYCON core drills are the most powerfull and easy manageable handheld core drills available.

Perfect for any handheld coring in difficult accessible places where rigs or electric drills are not possible to use.