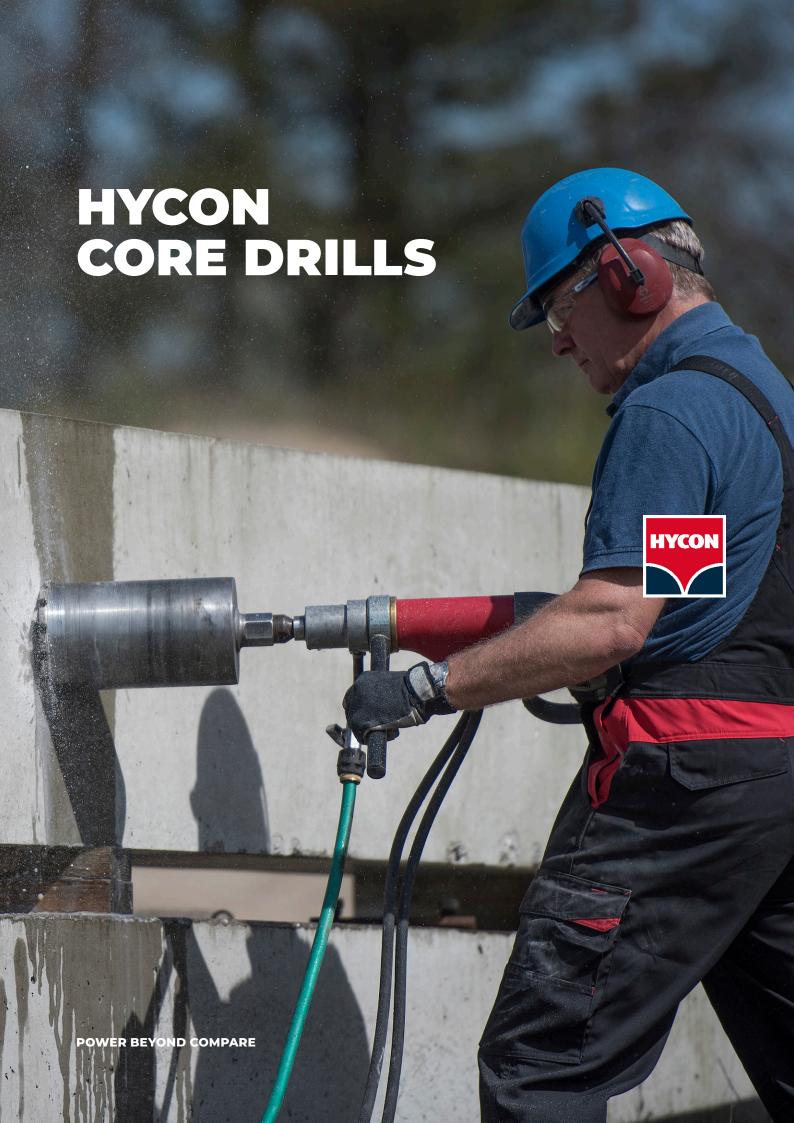

# HYCON CORE DRILLS

The HYCON handheld hydraulic core drills can be used both in standard rigs and as handheld tools - adding significant flexibility to the products.

Furthermore, the performance of the core drill allows for drilling of holes up to ø350 mm in all materials - also with reinforcement. Therefore, investing in ONE of the HYCON core drills will give you the opportunity to do many different kinds of jobs.

#### **ADDITIONAL FEATURES:**

- Safe handheld drilling in reinforced concrete and asphalt up to ø350mm diameter in confined spaces - for ventilation, heating, gas piping and other applications.
- Handheld drilling no rig required.
- ▶ Low weight direct hydraulic drive.
- ▶ Standard 1/2" BSP and 1-1/4" UNC core bits, dry and/or wet drilling optimum flexibility.
- ▶ Safety automatic stop if the core bit jams.
- Variable rotation speed ensuring safe start and stop.
- ▶ 100% hydraulic with no electric hazard in wet working conditions even under water.
- ▶ All parts run in oil insuring parts long lifetime.

#### **HYCON CORE DRILLS**

The HYCON core drills are the most powerfull and easy manageable handheld core drills available.

Perfect for any handheld coring in difficult accessible places where rigs or electric drills are not possible to use.