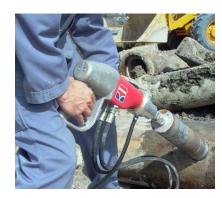

#### **ADDITIONAL FEATURES:**

- Safe handheld drilling in reinforced concrete and asphalt up to ø350mm diameter in confined spaces - for ventilation, heating, gas piping and other applications.
- Handheld drilling no rig required.
- ▶ Low weight direct hydraulic drive.
- ▶ Standard 1/2" BSP and 1-1/4" UNC core bits, dry and/or wet drilling optimum flexibility.
- ▶ Safety automatic stop if the core bit jams.
- Variable rotation speed ensuring safe start and stop.
- ▶ 100% hydraulic with no electric hazard in wet working conditions even under water.
- ▶ All parts run in oil insuring parts long lifetime.

#### **HYCON CORE DRILLS**

The HYCON core drills are the most powerfull and easy manageable handheld core drills available.

Perfect for any handheld coring in difficult accessible places where rigs or electric drills are not possible to use.