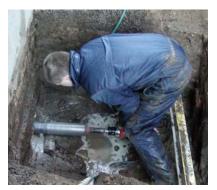

# HYCON CORE DRILLS

The HYCON handheld hydraulic core drills can be used both in standard rigs and as handheld tools - adding significant flexibility to the products.

Furthermore, the performance of the core drill allows for drilling of holes up to ø350 mm in all materials - also with reinforcement. Therefore, investing in ONE of the HYCON core drills will give you the opportunity to do many different kinds of jobs.

#### **HYCON CORE DRILLS**

The HYCON core drills are the most powerfull and easy manageable handheld core drills available.

Perfect for any handheld coring in difficult accessible places where rigs or electric drills are not possible to use.