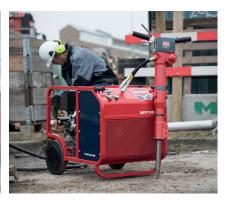

## **PRODUCT FEATURES**

The HPP13D is perfect for running any 20 or 30 l.p.m. tools in tunnels or other areas where gasoline fuel or fumes are not allowed.

The modern single cylinder diesel engine offers low fuel consumption and maximum power to operate a breaker,

rock drill, core drill, cut of saw or submersible pump.

The strong and well-designed HYCON steel frame ensures great protection, but also easy service access to all vital parts. As known from all HYCON power packs