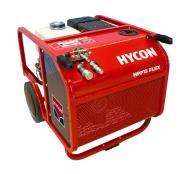

## HYCON HPP13D POWER PACK

## **PRODUCT FEATURES**

The HPP13D is perfect for running any 20 or 30 l.p.m. tools in tunnels or other areas where gasoline fuel or fumes are not allowed.

The modern single cylinder diesel engine offers low fuel consumption and maximum power to operate a breaker,

rock drill, core drill, cut of saw or submersible pump.

The strong and well-designed HYCON steel frame ensures great protection, but also easy service access to all vital parts. As known from all HYCON power packs

## **HYDRAULIC POWER PACK HPP13D**

| Item no. HPP13D                    | 2020012             |
|------------------------------------|---------------------|
| Oil flow, l.p.m.                   | 1x20-30             |
| Max pressure, bar                  | 150                 |
| Engine                             | Kohler 11 HP diesel |
| Starter                            | Recoil and electric |
| Dimensions: LxWxH, mm / Weight, kg | 805x625x695 / 114   |
| Noise level 1m Lpa dB              | 93                  |
| Noise level 1m Lwa dB              | 105                 |