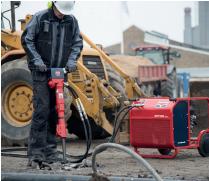

## **PRODUCT FEATURES**

The HPP13D is perfect for running any 20 or 30 l.p.m. tools in tunnels or other areas where gasoline fuel or fumes are not allowed.

The modern single cylinder diesel engine offers low fuel consumption and maximum power to operate a breaker,

rock drill, core drill, cut of saw or submersible pump.

The strong and well-designed HYCON steel frame ensures great protection, but also easy service access to all vital parts. As known from all HYCON power packs