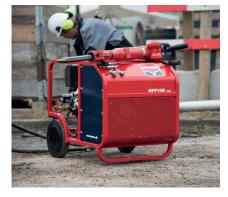

## HYCON HPP13D POWER PACK

## **PRODUCT FEATURES**

The HPP13D is perfect for running any 20 or 30 l.p.m. tools in tunnels or other areas where gasoline fuel or fumes are not allowed.

The modern single cylinder diesel engine offers low fuel consumption and maximum power to operate a breaker,

rock drill, core drill, cut of saw or submersible pump.

The strong and well-designed HYCON steel frame ensures great protection, but also easy service access to all vital parts. As known from all HYCON power packs