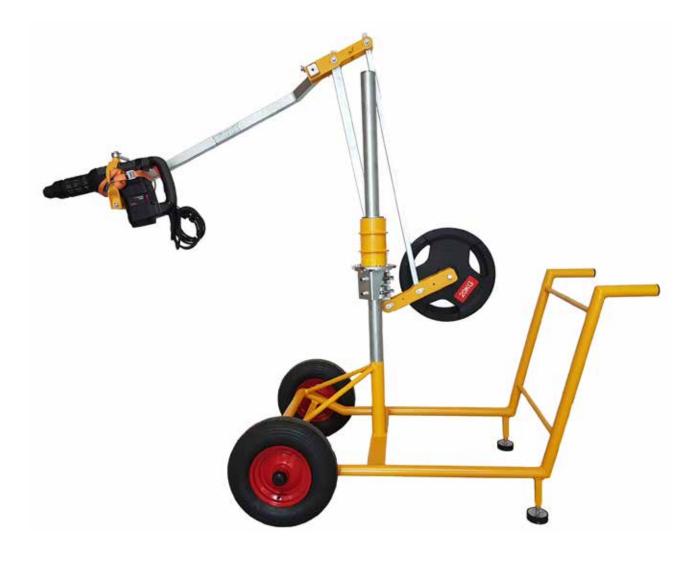

## **Balancer**

## **Characteristics:**

- Tools almost weightless through intelligent balance system
- · Hand-arm vibrations strongly reduced when using percussive tools
- · Minimize impact on operators body when working with heavy tools in awkward positions
- Allows operator to work longer without having to rest, resulting in greater output
- Mobile system without any use of Electricity/Hydraulics/Air/Diesel

## Get more work done with less effort.

| Specifications                                           |         |     |
|----------------------------------------------------------|---------|-----|
| Weight on foot stand (excl. weights and tool)            | Kg      | 54  |
| Weight on cart (excl. weights and tool)                  | Kg      | 70  |
| Rotation                                                 | Degrees | 360 |
| Width cart                                               | Cm      | 80  |
| Height incl. post<br>(post can be removed for transport) | Cm      | 180 |