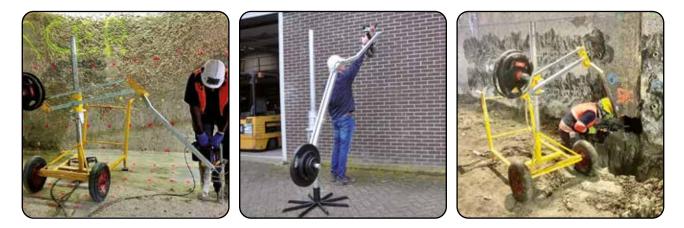

## **Characteristics:**

- Tools almost weightless through intelligent balance system
- · Hand-arm vibrations strongly reduced when using percussive tools
- · Minimize impact on operators body when working with heavy tools in awkward positions
- Allows operator to work longer without having to rest, resulting in greater output
- Mobile system without any use of Electricity/Hydraulics/Air/Diesel