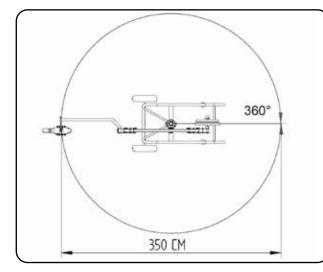

## Get more work done with less effort.

| Specifications                                           |         |     |
|----------------------------------------------------------|---------|-----|
| Weight on foot stand (excl. weights and tool)            | Kg      | 54  |
| Weight on cart (excl. weights and tool)                  | Kg      | 70  |
| Rotation                                                 | Degrees | 360 |
| Width cart                                               | Cm      | 80  |
| Height incl. post<br>(post can be removed for transport) | Cm      | 180 |