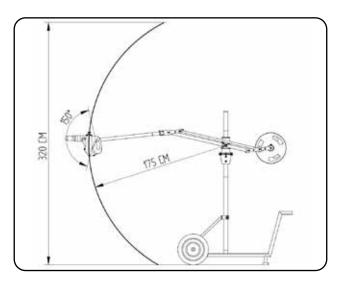

## Get more work done with less effort.

| Specifications                                           |         |     |
|----------------------------------------------------------|---------|-----|
| Weight on foot stand (excl. weights and tool)            | Kg      | 54  |
| Weight on cart (excl. weights and tool)                  | Kg      | 70  |
| Rotation                                                 | Degrees | 360 |
| Width cart                                               | Cm      | 80  |
| Height incl. post<br>(post can be removed for transport) | Cm      | 180 |