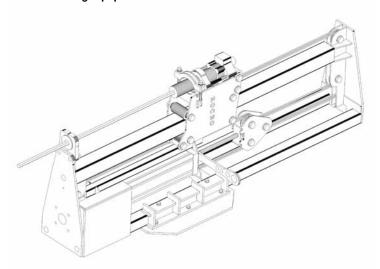

### **Drilling attachment**

| Total length              | mm | 2.000-3.200    |
|---------------------------|----|----------------|
| Drill depth (single pass) | mm | 1.200-2.400    |
| Hole diameter             | mm | 16-102         |
| Weight                    | kg | 180-350        |
| Feed swing                |    | 360°           |
| Controls                  |    | Remote control |

# The models have the following outstanding characteristics:

- · Robust, compact modular design
- Full 360° rotation of the mast
- Excellent mobility, allows the drill to be used for almost all conceivable applications
- Entirely air powered; no hydraulic or electrical connections needed
- Dust free drilling with optional dust extraction or water flushing
- · Great value for money