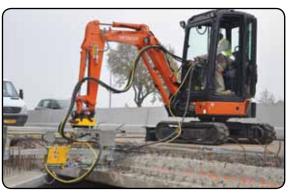

#### Carrier

| (mini-) Excavator | ton | 1-10 |
|-------------------|-----|------|
| Skid steer loader | ton | 1-4  |

# Large coverage due to the excavator boom and the 360° rollover mounted on the drill mast.

Haarlem • The Netherlands T. +31 (0)23 525 69 04 • www.rocbo.com