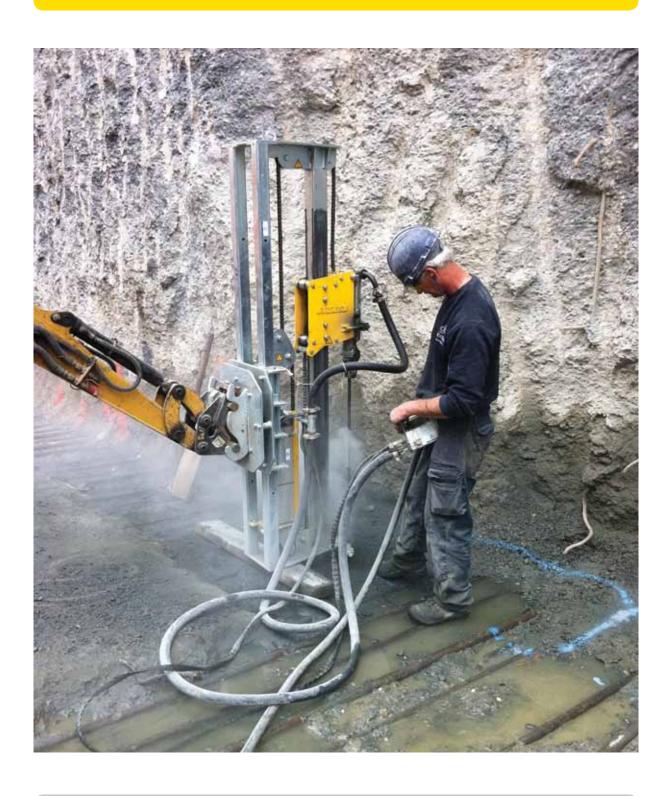

## **Drill Mast BL-series**

Pneumatic drill masts as attachment for (mini-) excavators or skid steer loaders.

Successful concrete and rock drilling projects require accurate planning and execution. Drilling in concrete and hard rock demands reliable technology and high-grade drilling equipment.

ROCBO supplies drilling equipment of the highest quality. Our BL-series drill masts has been developed in conjunction with everyday users. Their experience combined with our technical know-how has resulted in a robust and powerful product.

# The models have the following outstanding characteristics:

- · Robust, compact modular design
- Full 360° rotation of the mast
- Excellent mobility, allows the drill to be used for almost all conceivable applications
- Entirely air powered; no hydraulic or electrical connections needed
- Dust free drilling with optional dust extraction or water flushing
- · Great value for money

# Large coverage due to the excavator boom and the 360° rollover mounted on the drill mast.

Haarlem • The Netherlands T. +31 (0)23 525 69 04 • www.rocbo.com