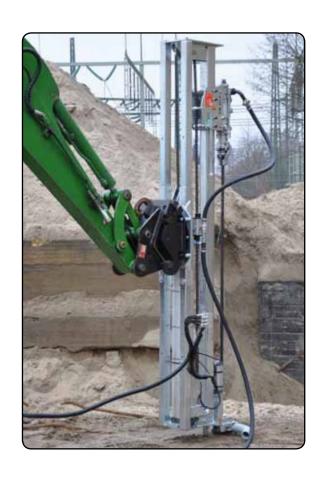

### **Drilling attachment**

| Total length              | mm | 2.000-3.200    |
|---------------------------|----|----------------|
| Drill depth (single pass) | mm | 1.200-2.400    |
| Hole diameter             | mm | 16-102         |
| Weight                    | kg | 180-350        |
| Feed swing                |    | 360°           |
| Controls                  |    | Remote control |

# The models have the following outstanding characteristics:

- · Robust, compact modular design
- Full 360° rotation of the mast
- Excellent mobility, allows the drill to be used for almost all conceivable applications
- Entirely air powered; no hydraulic or electrical connections needed
- Dust free drilling with optional dust extraction or water flushing
- · Great value for money