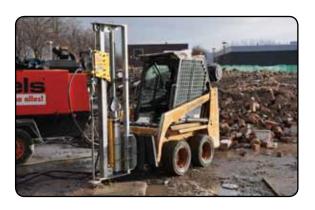

## **Drill Mast BL-series**

Pneumatic drill masts as attachment for (mini-) excavators or skid steer loaders.

Successful concrete and rock drilling projects require accurate planning and execution. Drilling in concrete and hard rock demands reliable technology and high-grade drilling equipment.

ROCBO supplies drilling equipment of the highest quality. Our BL-series drill masts has been developed in conjunction with everyday users. Their experience combined with our technical know-how has resulted in a robust and powerful product.

#### Carrier

| (mini-) Excavator | ton | 1-10 |
|-------------------|-----|------|
| Skid steer loader | ton | 1-4  |